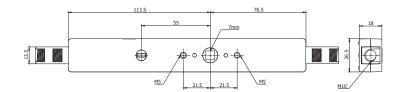

### **Features & Benefits**

- Designed for Slim profile lock only 26.5mm wide
- 24mm throw with 180 handle operation
- Strong lock Achieves a >90 Nm Torque
- Manufactured from high strength Zinc Diecast
- Coated to provide corrosion resistance
- Threaded rod connections provide easy adjustment
- Fits M10 threaded bar, other sizes available on application
- Ideal for residential and Commercial Applications
- Optional shoot bolt end guides
- Cover caps available to suit all profiles
- Slimmer Compact style means less profile machining
- Provides two points of engagement to secure top & bottom of the door panel
  improving performance against forced entry & extreme weather
- Suitable for use on Aluminium, PVC and Timber doors

### **Technical Specifications**

- Heavy duty zinc construction
- High grade corrosion protection
- Option for handle with Integrated cylinder
- Handles turns 180 degrees

Locked

Unlockec

- Shoot bolt throw of 24mm
- 7mm square Spindle hole
- Handle screw centres 43mm
- 10mm thread, other sizes available on application