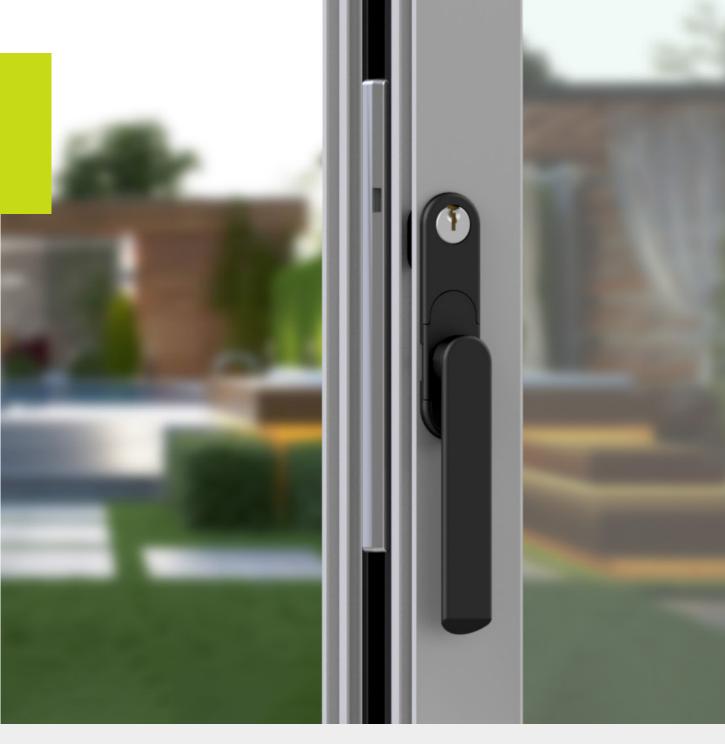

# robuscompact Shoot Bolt Lock

The Heavy-Duty Lock has been expertly crafted for use on profiles with slender sightlines, while offering robust security for intermediate panels. The lock uses connecting rods and shootbolts that are locating in to the top and bottom tracks, providing a secure closure. The lock can be easily operated by several of our bifold handles, including the innovative Veltè Handle with its integrated cylinder. This design allows for reduced sightlines while maintaining the highest level of security.

# robuscompact Shoot Bolt Lock

Debar is a specialist bi-fold door hardware manufacturer with design, innovation, manufacturing and distribution all carried out from our HQ in the UK. In our commitment to excellence, we strive to introduce new and innovative products to the market. This lock has a slim design, but still maintains quality and security.

### **Technical Specifications**

- Heavy duty zinc construction
- High grade corrosion protection
- Option for handle with Integrated cylinder
- Handles turns 180 degrees

Locked

Unlockec

- Shoot bolt throw of 24mm
- 7mm square Spindle hole
- Handle screw centres 43mm
- 10mm thread, other sizes available on application