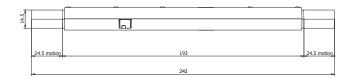

### **Features & Benefits**

- Designed for Slim profile lock only 26.5mm wide
- 24mm throw with 180 handle operation
- Strong lock Achieves a >90 Nm Torque
- Manufactured from high strength Zinc Diecast
- Coated to provide corrosion resistance
- Threaded rod connections provide easy adjustment
- Fits M10 threaded bar, other sizes available on application
- Ideal for residential and Commercial Applications
- Optional shoot bolt end guides
- Cover caps available to suit all profiles
- Slimmer Compact style means less profile machining
- Provides two points of engagement to secure top & bottom of the door panel
  improving performance against forced entry & extreme weather
- Suitable for use on Aluminium, PVC and Timber doors

### **Technical Specifications**

- Heavy duty zinc construction
- High grade corrosion protection
- Option for handle with Integrated cylinder
- Handles turns 180 degrees

Locked

Unlockec

- Shoot bolt throw of 24mm
- 7mm square Spindle hole
- Handle screw centres 43mm
- 10mm thread, other sizes available on application